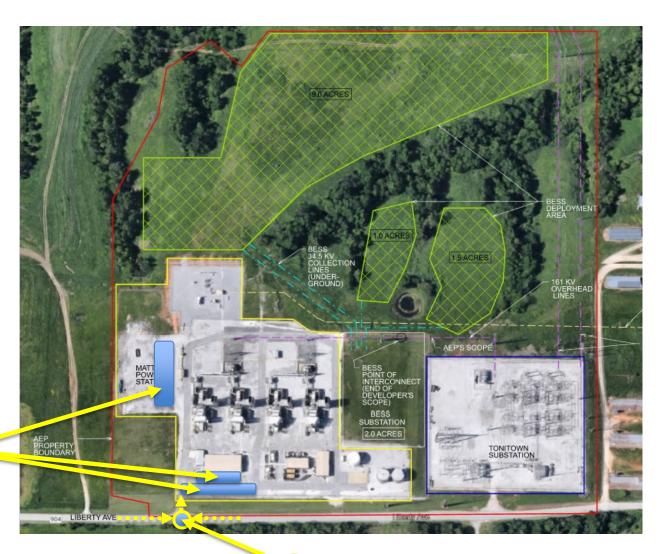

# **Parking Instructions**

We will gather in break room. Plant personnel with direct upon arrival. If not enough space, we will use the warehouse area

**Parking Areas** in blue